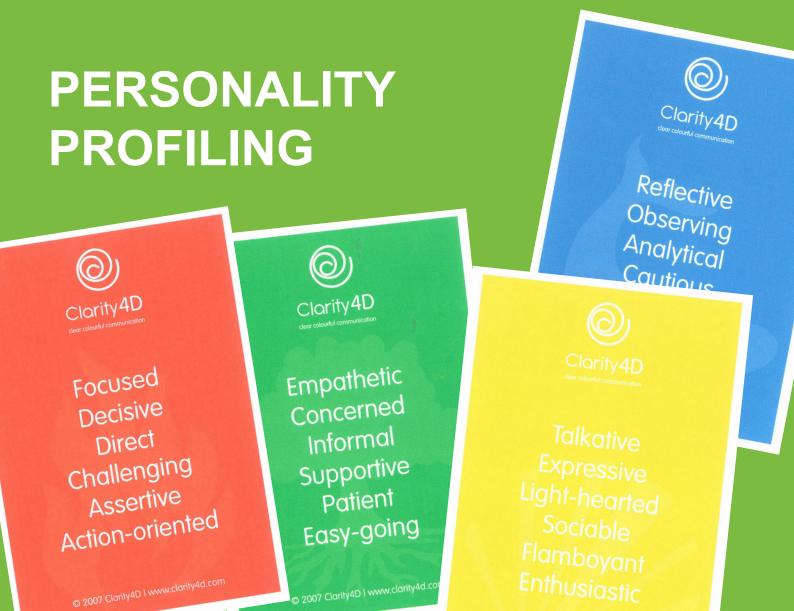

We all have a mix of 4 colour energies within us and the Clarity4D Profile identifies the energies we prefer to use, and those with which we are potentially less comfortable.

Personality profiling gives you the opportunity to learn more about how yourself and those around you.

We believe that colour creates a common language.